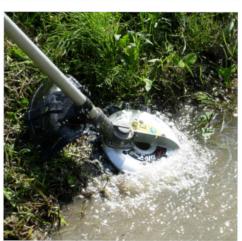

Introducing the Power Rotary Scissors by Idech.

This is a powerful attachment for most brand of straight shaft trimmer or brush cutter.

It is easy to attach and maintain.

nehment Power Rotary Scissors

## FEATURES

\* Great for edging and trimming

- \* Prevents scattering
- \* Available standard 9.5" or optional 11" diameter
- \* Impact resistant

\* Will attach most brand of straight shaft string trimmer or brush cutter