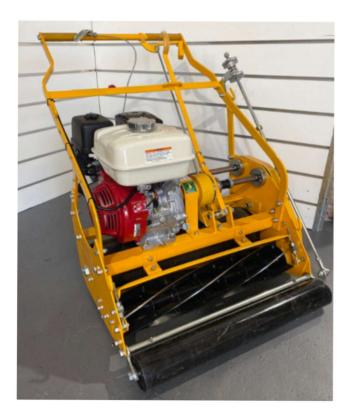

The Austrailan made icons, Alroh and Mey cylinders mowers have been around for 70 years.

These high quality domestic and commercial cyclinder mowers are now availble on the east coast supplied by oldtime parts. Starting from \$2800