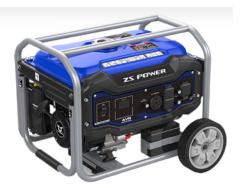

This high pressure washer has enough power to get the touch jobs done, but won't break the bank. An amazing pressure washer at a brilliant price.

When you need some power when the mains is down, the PB3300EB has the answer with 2.8kw of steady state power. Enough to run a house or small business and keep you up and running when the lights go out.