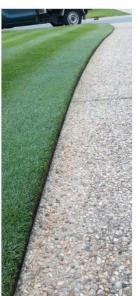

## FEATURES

\* Great for edging and trimming

- \* Prevents scattering
- \* Available standard 9.5" or optional 11" diameter
- \* Impact resistant

\* Will attach most brand of straight shaft string trimmer or brush cutter