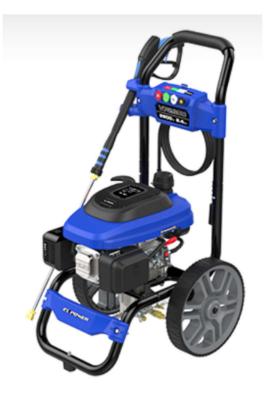

This high pressure washer has enough power to get the touch jobs done, but won't break the bank. An amazing pressure washer at a brilliant price.

When you need some power when the mains is down, the PB3300EB has the answer with 2.8kw of steady state power. Enough to run a house or small business and keep you up and running when the lights go out.