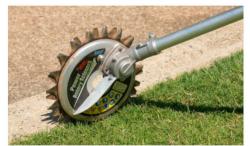

Introducing the Power Rotary Scissors by Idech.

This is a powerful attachment for most brand of straight shaft trimmer or brush cutter.

It is easy to attach and maintain.

nehment Power Rotary Scissors

## FEATURES

\* Great for edging and trimming

- \* Prevents scattering
- \* Available standard 9.5" or optional 11" diameter
- \* Impact resistant

\* Will attach most brand of straight shaft string trimmer or brush cutter