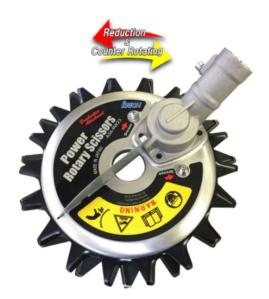

Introducing the Power Rotary Scissors by Idech.

This is a powerful attachment for most brand of straight shaft trimmer or brush cutter.

It is easy to attach and maintain.

nehment Power Rotary Scissors

## FEATURES

\* Great for edging and trimming

- \* Prevents scattering
- \* Available standard 9.5" or optional 11" diameter
- \* Impact resistant

\* Will attach most brand of straight shaft string trimmer or brush cutter