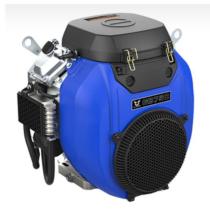

This Electric Start Petrol Engine features a compact design and has the power and torque needed for larger machines in farming and industry. With a full commercial construction including cast iron cylinder liners, this is a rugged engine built to take on the hardest jobs year after year.