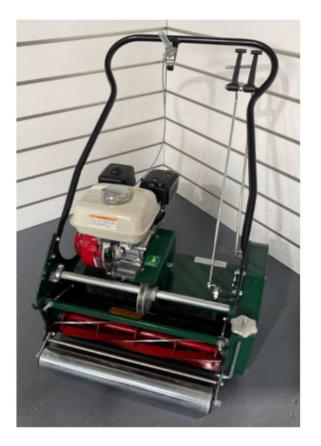

The Austrailan made icons, Alroh and Mey cylinders mowers have been around for 70 years.

These high quality domestic and commercial cyclinder mowers are now availble on the east coast supplied by oldtime parts. Starting from \$2800